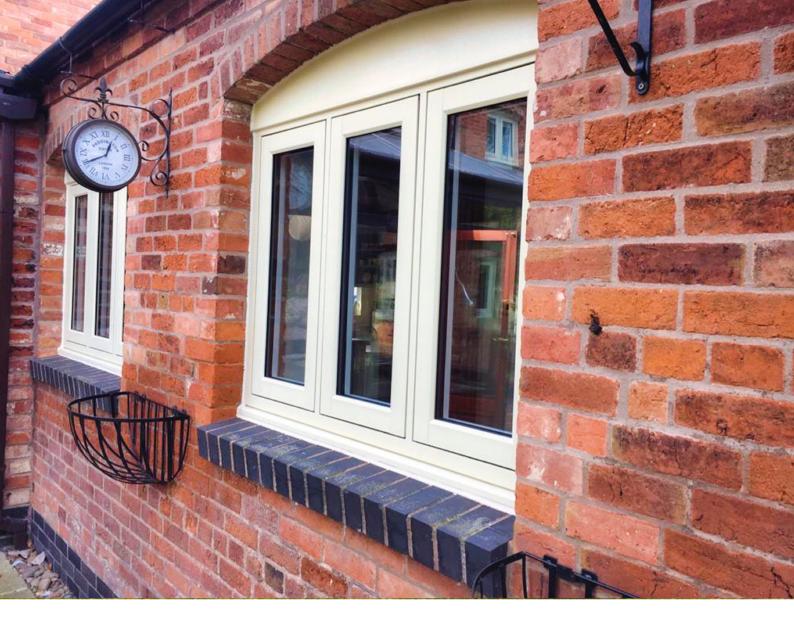

## TIMBER ALTERNATIVE FLUSH WINDOWS

RESIDENCE 7

### Tradition Meets Technology

When it comes to modern flush sash technology, the Residence 7 window profile is unmatched in both quality & performance. Featuring an innovative 7 chambered structure and sleek 75mm wide frames, our R7 windows are A-rated as standard, can achieve A++ energy ratings with ease & can be double or triple glazed.

### Accented with a Personal Touch

With 5 stylised glazing beads, classic Georgian bars, astragal bars, leaded lights & a wide range of luxury colour finishes, textured privacy glass & matching handles & hardware to choose from, Nottingham Windows gives you the freedom to create your forever home.