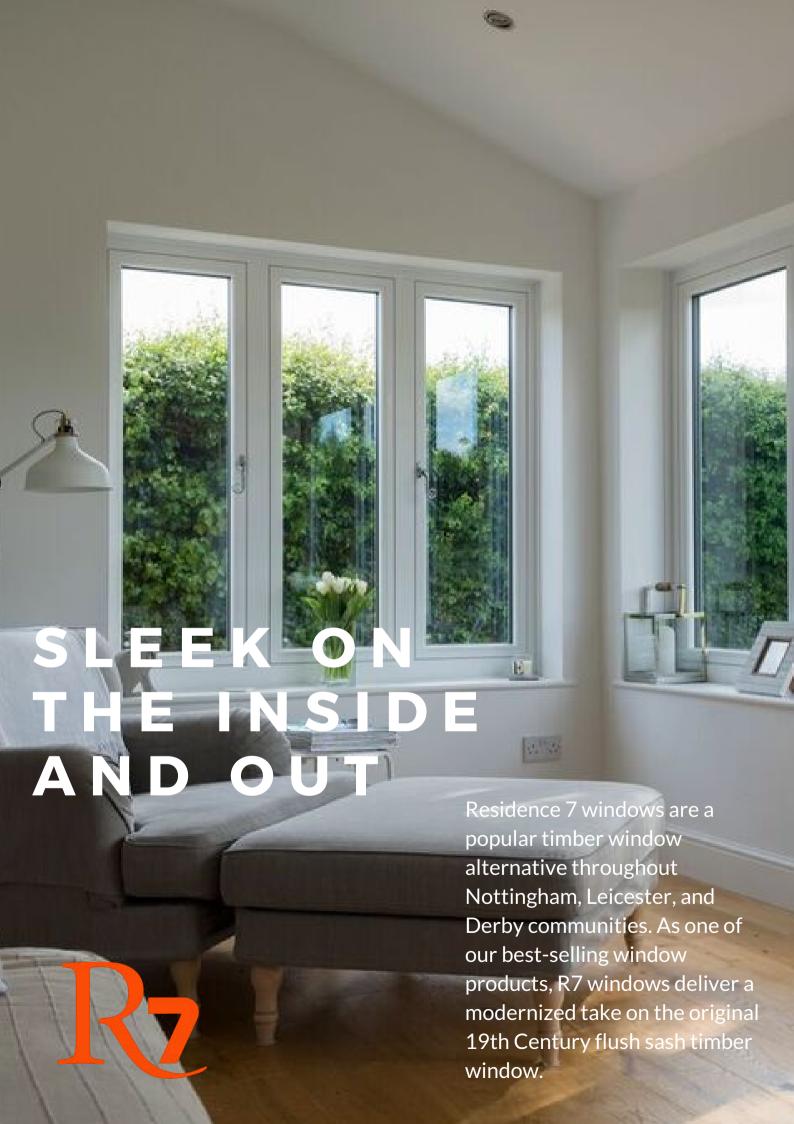

### Tradition Meets Technology

When it comes to modern flush sash technology, the Residence 7 window profile is unmatched in both quality & performance. Featuring an innovative 7 chambered structure and sleek 75mm wide frames, our R7 windows are A-rated as standard, can achieve A++ energy ratings with ease & can be double or triple glazed.

### 7 Chamber Design

Featuring a unique 7 chamber structure that's 75mm wide, combined with premier glazing from industry leaders Planitherm, Residence 7 windows surpass the majority of other window systems in both efficiency & style. Guaranteed to deliver superior thermal & acoustic performance wherever they're installed, this 7 chamber design can achieve U-values as low as 0.8W/m2.K with 44mm triple glazing.

### Quality Manufacturing

Utilising modern welding techniques, R7 classic flush sash detailing includes visible contemporary seams, classic mechanical joints & authentic cill detailing. Made in the UK, Residence 7 windows will effortlessly keep the unpredictable British weather at bay. Often considered for restrictive conservation renovation projects, R7 windows retain authentic good looks & remain maintenance-free for longer.