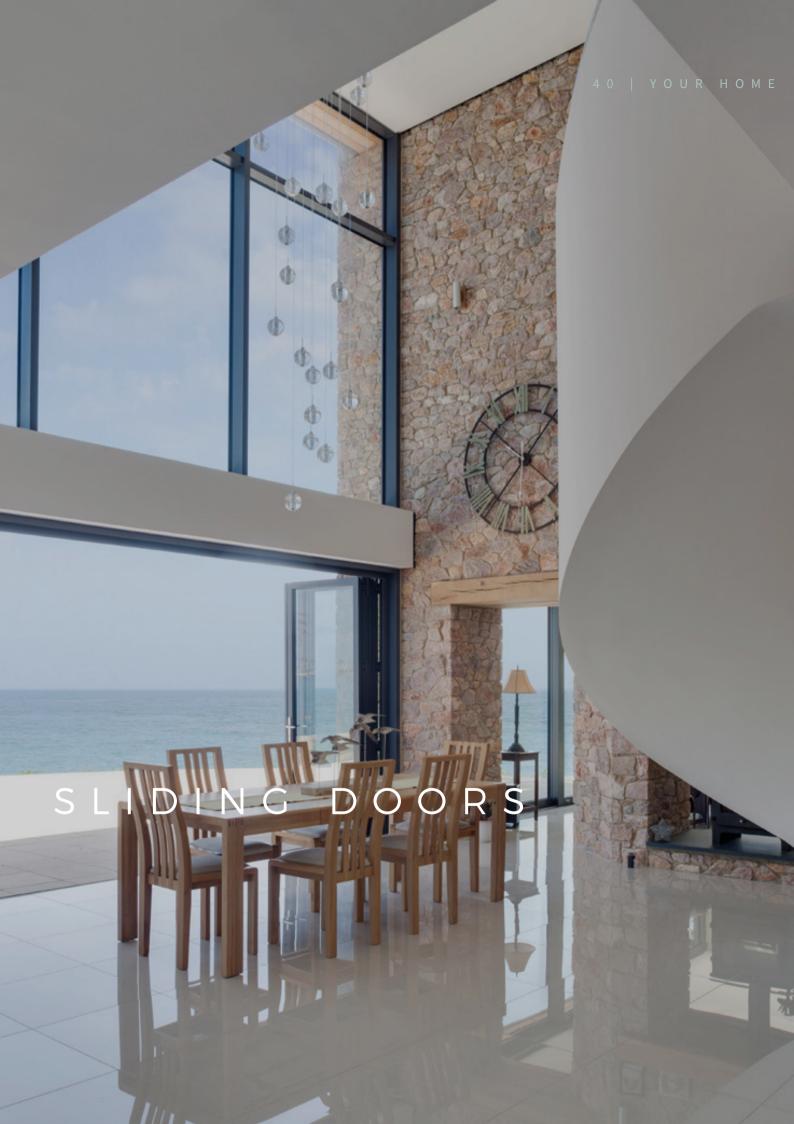

### **SLIDING DOORS**

Our sliding doors provide the maximum light and afford the most unobstructed views of any system when closed and with our wide range of systems and options, you can select and tailor a door system to exactly meet your own specific requirements. With a choice of frame sizes, sliding formats and two, three and four pane systems, together with a choice of high-quality hardware and a wide range of colour options, the slim lines of these elegant doors make them the perfect solution for any home.

### **VISOGLIDE PLUS**

Combining the benefits of a large picture window, which allows light to flood in to an internal space, with an easy opening operation, Visoglide Plus is a high quality, highly versatile system which is a great option for even the largest project. Delivering outstanding thermal efficiency, Visoglide Plus offers contemporary styling and robust performance, with the option of slide, or lift and slide operation on double or triple tracks.