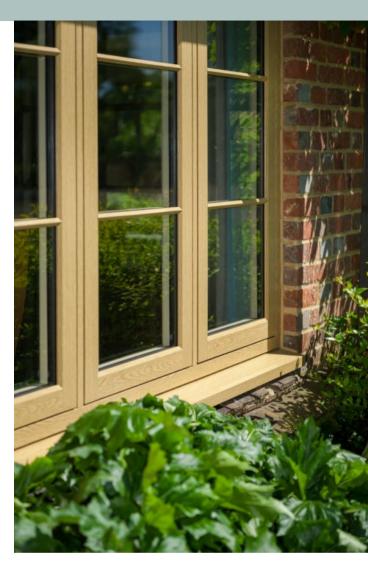

## TIMBER ALTERNATIVE FLUSH WINDOWS

RESIDENCE 7

### Tradition Meets Technology

When it comes to modern flush sash technology, the Residence 7 window profile is unmatched in both quality & performance. Featuring an innovative 7 chambered structure and sleek 75mm wide frames, our R7 windows are A-rated as standard, can achieve A++ energy ratings with ease & can be double or triple glazed.

### Quality Manufacturing

Utilising modern welding techniques, R7 classic flush sash detailing includes visible contemporary seams, classic mechanical joints & authentic cill detailing. Made in the UK, Residence 7 windows will effortlessly keep the unpredictable British weather at bay. Often considered for restrictive conservation renovation projects, R7 windows retain authentic good looks & remain maintenance-free for longer.

### A Style & Colour To Suit You

Residence 7 windows can be customised in a broad range of luxurious shades, including versatile dual colour options. From life-like woodgrain effects such as grand 'English Oak' & specialist 'Grained White' to classic 'Vintage Cream' & 'Cotswold Green' & contemporary shades like 'Eclectic Grey' & neutral 'Painswick'. Nottingham Windows match your vision perfectly.