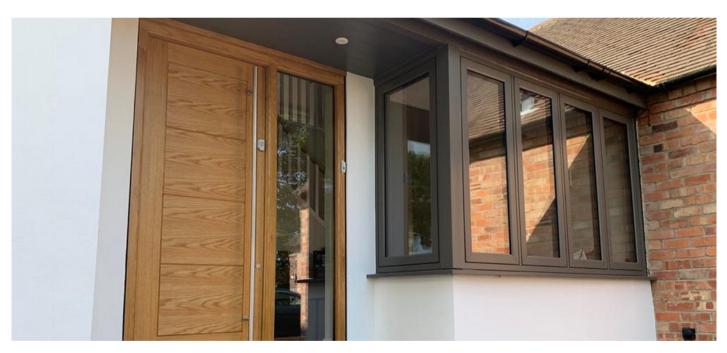

### ALUMINIUM WINDOWS

SMART ALITHERM 600

Until recently, aluminium windows have typically featured in large commercial developments that require more light. However, the 'more glass, less frame' approach has captured the imagination of aspirational homeowners throughout Nottingham, Leicester, and Derby. State-of-the-art aluminium windows can be customised in a range of quality configurations, including top, bottom or side hung, and fixed light, multi-light, and French casement options. Available in a variety of styles & frame widths, aluminium windows offer an unparalleled lightweight strength designed for minimalist interiors that value security, efficiency & sustainability in equal measures.

### Why choose aluminium?

This versatile range of profiles can provide many solutions for residential and light commercial applications. It can create traditional casement windows inspired by the elegance and styling of timber products, or contemporary style windows designed for modern homes or offices. Alitherm profiles utilise Smart's innovative polyamide thermal break technology which creates a barrier between the cold air outside and the warm air inside. This technology significantly reduces thermal transmittance and enhances the overall U Value of a product and is designed to meet the exacting requirements of Document L 2010.

### Versitility

With a life-span measured in decades rather than years, together with extremely low maintenance requirements, aluminium has become the perfect choice for home owners.

All our systems are designed with performance, style and efficiency in mind, with each frame incorporating a 'thermal-break' to insulate it against heat loss, raise the internal temperature of your house and help reduce the risk of condensation.