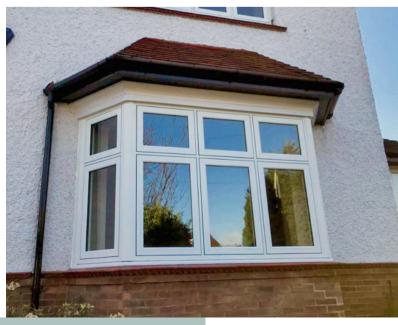

# FLUSH SASH WINDOWS RESIDENCE 9

### Tradition Meets Technology

When it comes to modern flush sash technology, the Residence 9 window profile is unmatched in both quality & performance. Featuring an innovative 9 chambered structure and front & back 100mm wide frames, our R9 windows are A-rated as standard, can achieve A++ energy ratings with ease & can be double or triple glazed. Conforming to PAS 23 & 24 security specifications & Document Q performance benchmarks as standard, secure peace of mind also plays an integral role with these convincing flush sash windows. Secured with internal beading & multi-point locking, R9 windows effectively keep warmth in & intruders out. Furthermore, a practical butt hinge option provides extra confidence as an ideal solution for fire escape windows.

### Accented with a Personal Touch

With 5 stylised glazing beads, classic Georgian bars, astragal bars, leaded lights & a wide range of luxury colour finishes, textured privacy glass & matching handles & hardware to choose from, Nottingham Windows gives you the freedom to create your forever home.