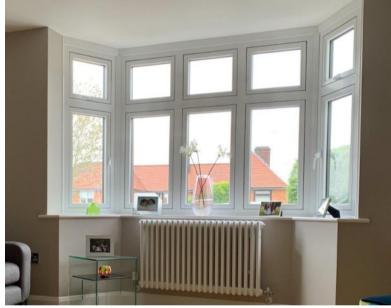

## TIMBER ALTERNATIVE FLUSH WINDOWS

RESIDENCE 7

### Tradition Meets Technology

When it comes to modern flush sash technology, the Residence 7 window profile is unmatched in both quality & performance. Featuring an innovative 7 chambered structure and sleek 75mm wide frames, our R7 windows are A-rated as standard, can achieve A++ energy ratings with ease & can be double or triple glazed.

### Accented with a Personal Touch

With 5 stylised glazing beads, classic Georgian bars, astragal bars, leaded lights & a wide range of luxury colour finishes, textured privacy glass & matching handles & hardware to choose from, Nottingham Windows gives you the freedom to create your forever home.