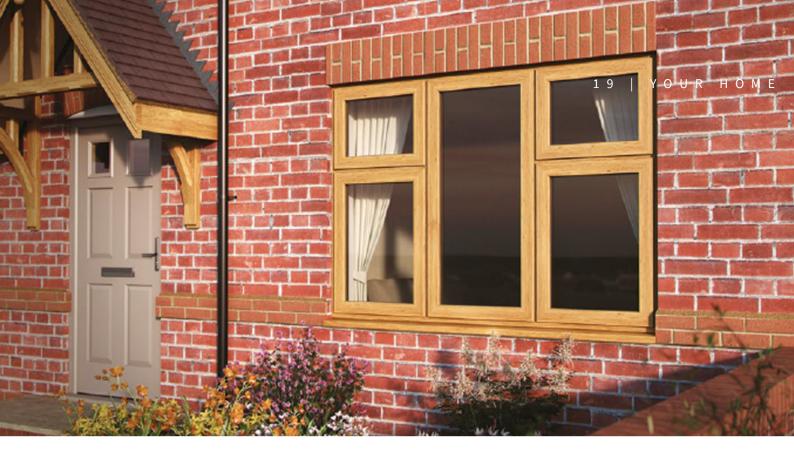

## TIMBER ALTERNATIVE FLUSH WINDOWS

RESIDENCE 7

### Tradition Meets Technology

When it comes to modern flush sash technology, the Residence 7 window profile is unmatched in both quality & performance. Featuring an innovative 7 chambered structure and sleek 75mm wide frames, our R7 windows are A-rated as standard, can achieve A++ energy ratings with ease & can be double or triple glazed.

### Accented with a Personal Touch

With 5 stylised glazing beads, classic Georgian bars, astragal bars, leaded lights & a wide range of luxury colour finishes, textured privacy glass & matching handles & hardware to choose from, Nottingham Windows gives you the freedom to create your forever home.