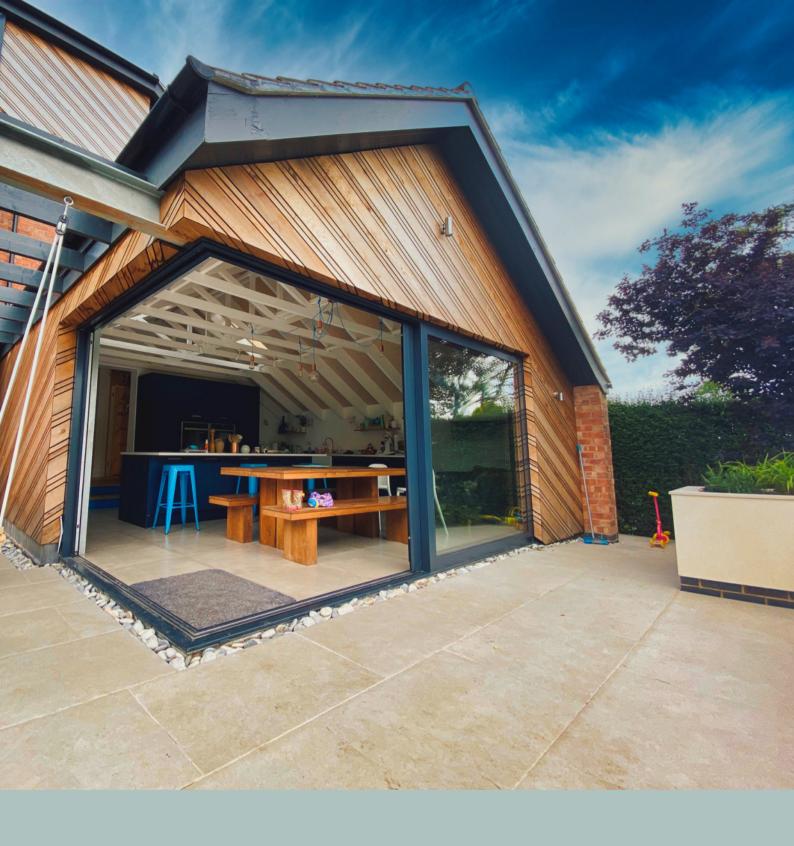

### VISOFOLD RANGE

Available in a range of opening configurations to suit any application, Visofold doors can be folded internally or externally and with the opening at the side (so the sashes all fold one way), at one end (to create a single entrance door) or in the middle (to give the option of a double door).

Visofold's flexibility makes it the ideal choice for projects where large, uninterrupted openings are required, with the system providing maximum light and space to give unimpeded views. The highly-versatile, easy-to-operate system is the perfect option for even the largest project, capable of opening up an entire wall, yet presenting a contemporary, elegant glazed façade when closed.

#### VISOFOLD 1000

Kitemarked and security-tested to the PAS24 standard, Visofold 1000 slide-folding doors features a choice of internally or externally folding panels, which when open help to integrate your home's external and internal living spaces, offering uninterrupted views.