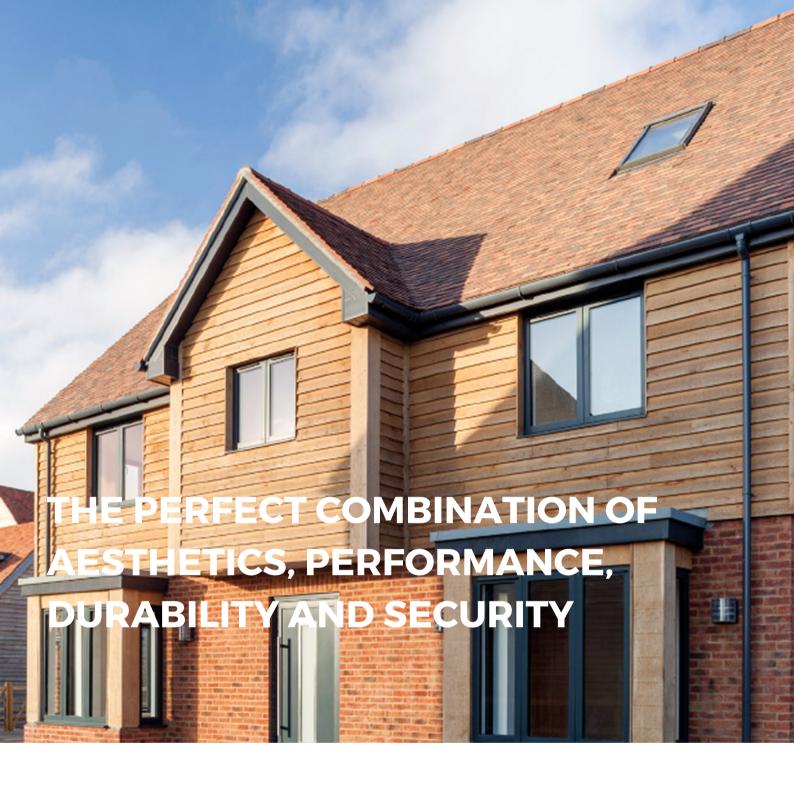

### ALUMINIUM WINDOWS

SMART ALITHERM 600

Until recently, aluminium windows have typically featured in large commercial developments that require more light. However, the 'more glass, less frame' approach has captured the imagination of aspirational homeowners throughout Nottingham, Leicester, and Derby. State-of-the-art aluminium windows can be customised in a range of quality configurations, including top, bottom or side hung, and fixed light, multi-light, and French casement options. Available in a variety of styles & frame widths, aluminium windows offer an unparalleled lightweight strength designed for minimalist interiors that value security, efficiency & sustainability in equal measures.

### Why choose aluminium?

This versatile range of profiles can provide many solutions for residential and light commercial applications. It can create traditional casement windows inspired by the elegance and styling of timber products, or contemporary style windows designed for modern homes or offices. Alitherm profiles utilise Smart's innovative polyamide thermal break technology which creates a barrier between the cold air outside and the warm air inside. This technology significantly reduces thermal transmittance and enhances the overall U Value of a product and is designed to meet the exacting requirements of Document L 2010.