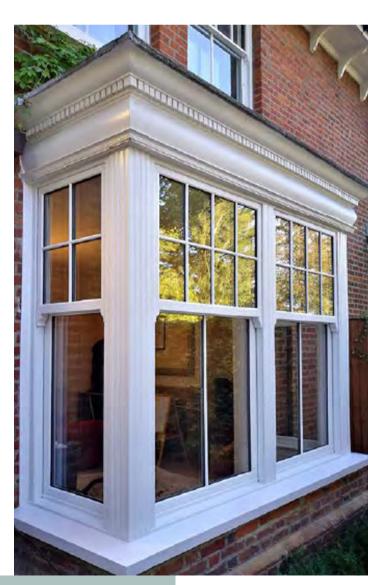

# FLUSH SASH WINDOWS RESIDENCE 9

### Tradition Meets Technology

When it comes to modern flush sash technology, the Residence 9 window profile is unmatched in both quality & performance. Featuring an innovative 9 chambered structure and front & back 100mm wide frames, our R9 windows are A-rated as standard, can achieve A++ energy ratings with ease & can be double or triple glazed. Conforming to PAS 23 & 24 security specifications & Document Q performance benchmarks as standard, secure peace of mind also plays an integral role with these convincing flush sash windows. Secured with internal beading & multi-point locking, R9 windows effectively keep warmth in & intruders out. Furthermore, a practical butt hinge option provides extra confidence as an ideal solution for fire escape windows.