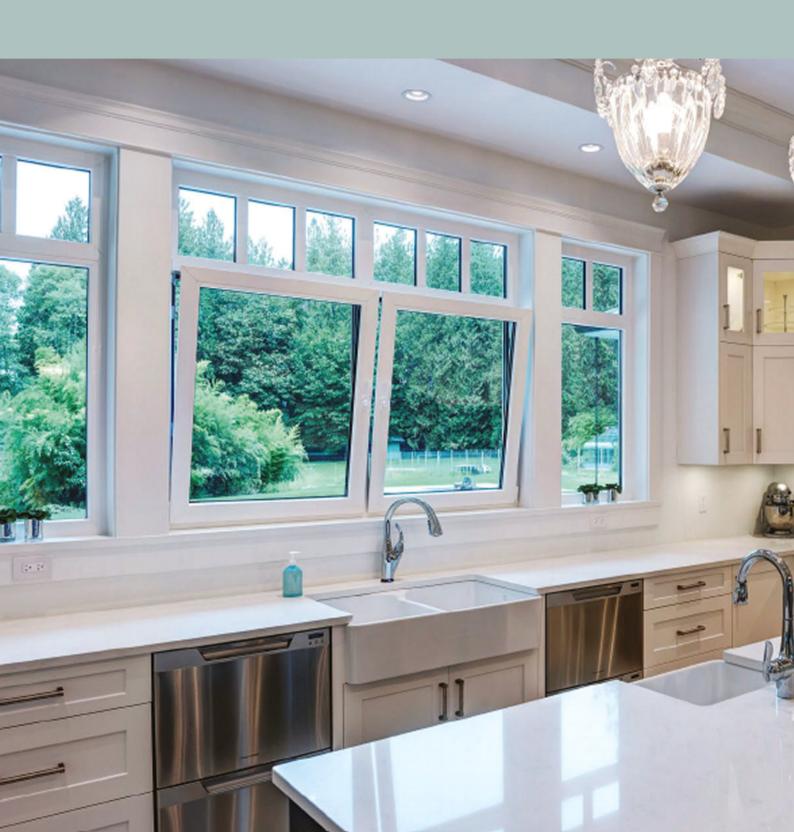

### ALUMINIUM WINDOWS

SMART ALITHERM 600

Until recently, aluminium windows have typically featured in large commercial developments that require more light. However, the 'more glass, less frame' approach has captured the imagination of aspirational homeowners throughout Nottingham, Leicester, and Derby. State-of-the-art aluminium windows can be customised in a range of quality configurations, including top, bottom or side hung, and fixed light, multi-light, and French casement options. Available in a variety of styles & frame widths, aluminium windows offer an unparalleled lightweight strength designed for minimalist interiors that value security, efficiency & sustainability in equal measures.

### Why choose aluminium?

This versatile range of profiles can provide many solutions for residential and light commercial applications. It can create traditional casement windows inspired by the elegance and styling of timber products, or contemporary style windows designed for modern homes or offices. Alitherm profiles utilise Smart's innovative polyamide thermal break technology which creates a barrier between the cold air outside and the warm air inside. This technology significantly reduces thermal transmittance and enhances the overall U Value of a product and is designed to meet the exacting requirements of Document L 2010.