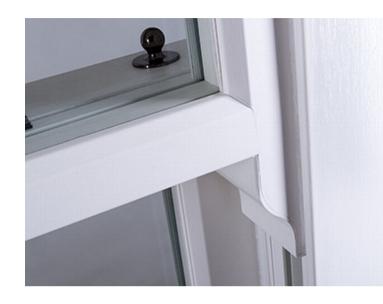

### Stylish Hardware

Amongst a variety of authentic hinges, handles & stays, our range includes elegant key locking Monkey Tail handles or heritage Pear Drop handles. Whether you're replacing like-for-like or wish to add a classic twist to more modern architectural stylings, we're certain we have a colour to suit your particular taste. Dedicated to quality, we use long-lasting, stylish window hardware, furniture & fixings as standard. A Style & Colour To Suit You

### Stylish Hardware

Amongst a variety of authentic hinges, handles & stays, our range includes elegant key locking Monkey Tail handles or heritage Pear Drop handles. Whether you're replacing like-for-like or wish to add a classic twist to more modern architectural stylings, we're certain we have a colour to suit your particular taste. Dedicated to quality, we use long-lasting, stylish window hardware, furniture & fixings as standard.