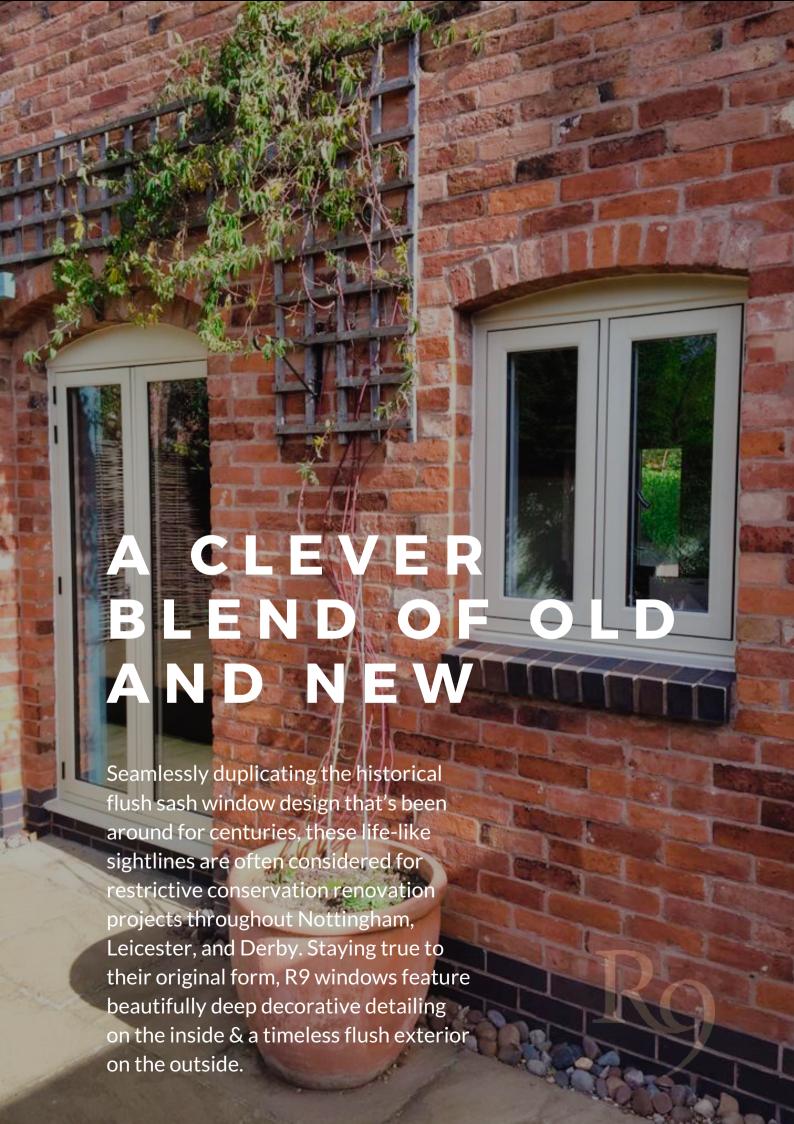

# FLUSH SASH WINDOWS RESIDENCE 9

### Tradition Meets Technology

When it comes to modern flush sash technology, the Residence 9 window profile is unmatched in both quality & performance. Featuring an innovative 9 chambered structure and front & back 100mm wide frames, our R9 windows are A-rated as standard, can achieve A++ energy ratings with ease & can be double or triple glazed. Conforming to PAS 23 & 24 security specifications & Document Q performance benchmarks as standard, secure peace of mind also plays an integral role with these convincing flush sash windows. Secured with internal beading & multi-point locking, R9 windows effectively keep warmth in & intruders out. Furthermore, a practical butt hinge option provides extra confidence as an ideal solution for fire escape windows.

### Accented with a Personal Touch

With 5 stylised glazing beads, classic Georgian bars, astragal bars, leaded lights & a wide range of luxury colour finishes, textured privacy glass & matching handles & hardware to choose from, Nottingham Windows gives you the freedom to create your forever home.

### 9 Chamber Design

Featuring a unique 9 chamber structure that's 100mm wide, combined with premier glazing from industry leaders Planitherm, Residence 9 windows surpass the majority of other window systems in both efficiency & style.

Guaranteed to deliver superior thermal & acoustic performance wherever they're installed, this 9 chamber design can achieve U-values as low as 0.8W/m2.K with 44mm triple glazing.