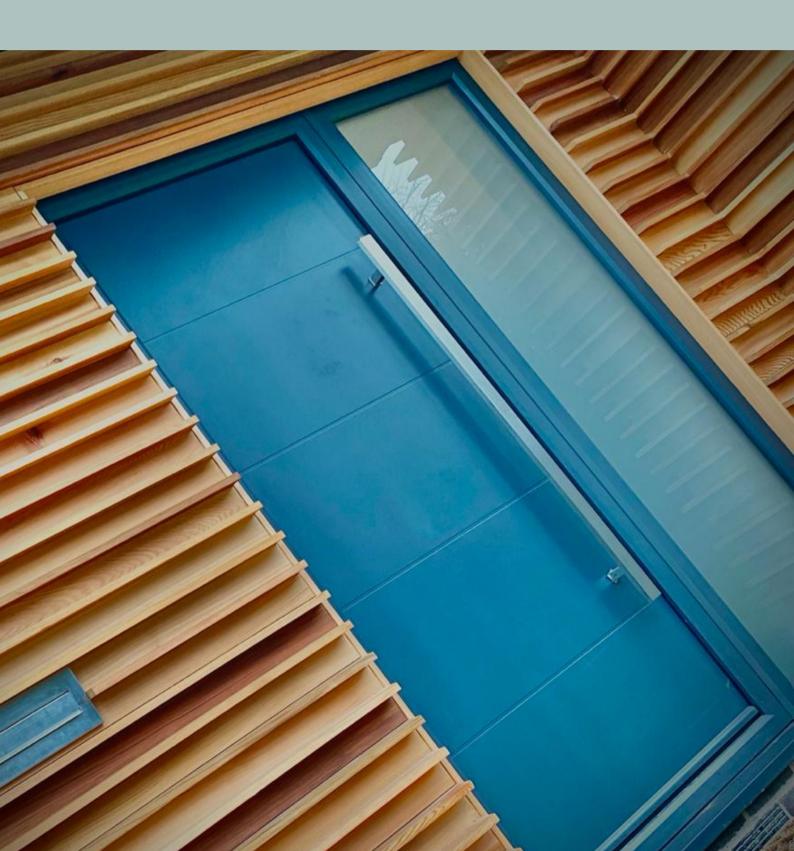

## TIMBER ALTERNATIVE FLUSH WINDOWS

RESIDENCE 7

### Tradition Meets Technology

When it comes to modern flush sash technology, the Residence 7 window profile is unmatched in both quality & performance. Featuring an innovative 7 chambered structure and sleek 75mm wide frames, our R7 windows are A-rated as standard, can achieve A++ energy ratings with ease & can be double or triple glazed.