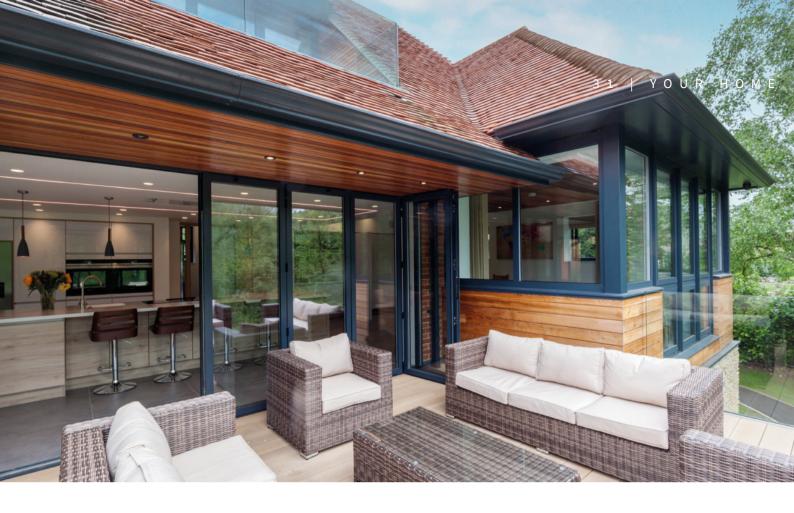

### VISOFOLD RANGE

Available in a range of opening configurations to suit any application, Visofold doors can be folded internally or externally and with the opening at the side (so the sashes all fold one way), at one end (to create a single entrance door) or in the middle (to give the option of a double door).

Visofold's flexibility makes it the ideal choice for projects where large, uninterrupted openings are required, with the system providing maximum light and space to give unimpeded views. The highly-versatile, easy-to-operate system is the perfect option for even the largest project, capable of opening up an entire wall, yet presenting a contemporary, elegant glazed façade when closed.

All Visofold profiles feature a thermal break to deliver enhanced thermal performance and energy efficiency and security is assured by multi-point lock mechanisms on the main opening sashes, and shoot-bolt locks on the 'floating' mullions. The doors can have either a low threshold for unimpeded access, or a rebated threshold for improved weather resistance.