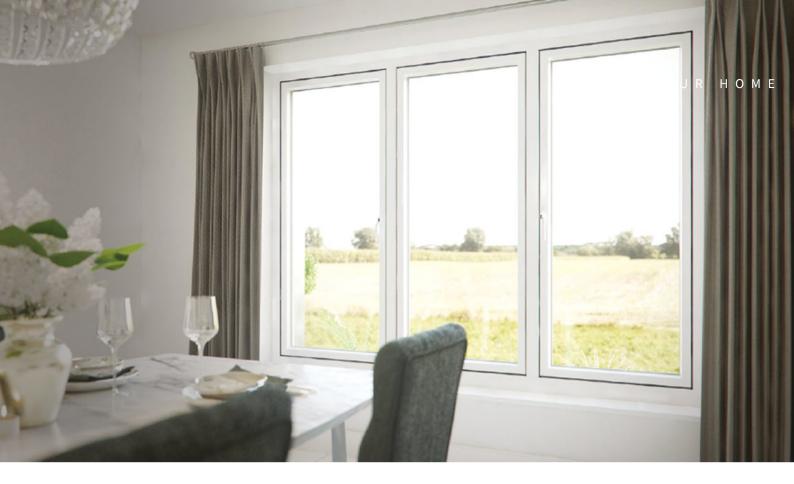

### 70 M M U P V C W I N D O W S Y S T E M

### KÖMMERLING C70

#### C70 Casement Window

Featuring a unique 9 chamber structure that's 100mm wide, combined with premier glazing from industry leaders Planitherm, Residence 9 windows surpass the majority of other window systems in both efficiency & style.