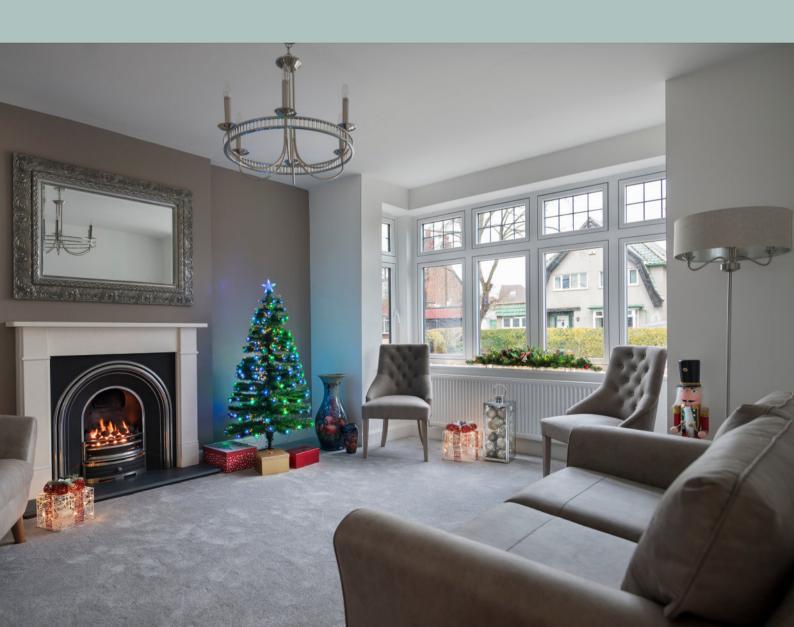

## TIMBER ALTERNATIVE FLUSH WINDOWS

RESIDENCE 7

### Tradition Meets Technology

When it comes to modern flush sash technology, the Residence 7 window profile is unmatched in both quality & performance. Featuring an innovative 7 chambered structure and sleek 75mm wide frames, our R7 windows are A-rated as standard, can achieve A++ energy ratings with ease & can be double or triple glazed.

### Accented with a Personal Touch

With 5 stylised glazing beads, classic Georgian bars, astragal bars, leaded lights & a wide range of luxury colour finishes, textured privacy glass & matching handles & hardware to choose from, Nottingham Windows gives you the freedom to create your forever home.