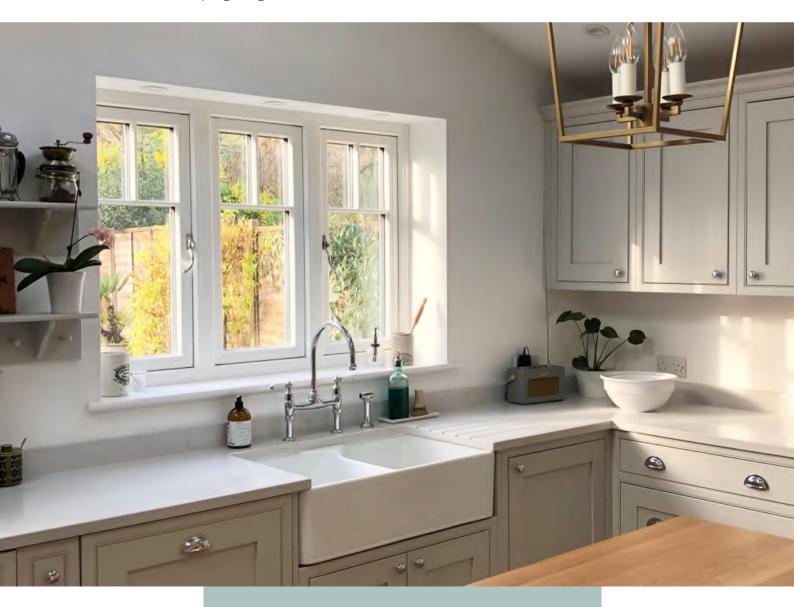

# FLUSH SASH WINDOWS RESIDENCE 9

### Tradition Meets Technology

When it comes to modern flush sash technology, the Residence 9 window profile is unmatched in both quality & performance. Featuring an innovative 9 chambered structure and front & back 100mm wide frames, our R9 windows are A-rated as standard, can achieve A++ energy ratings with ease & can be double or triple glazed. Conforming to PAS 23 & 24 security specifications & Document Q performance benchmarks as standard, secure peace of mind also plays an integral role with these convincing flush sash windows. Secured with internal beading & multi-point locking, R9 windows effectively keep warmth in & intruders out. Furthermore, a practical butt hinge option provides extra confidence as an ideal solution for fire escape windows.

### A Style & Colour To Suit You

Readily available in versatile dual colour options,
Residence 9 windows can be seamlessly matched
with existing furnishings, thanks to a handpicked
collection of stunning heritage colours on offer. From
life-like woodgrain effects such as subtle 'Irish Oak' &
weathered 'Silvered Oak', to vintage 'Cotswold Biscuit'
& 'Cotswold Green' & contemporary shades like
'Eclectic Grey' & versatile 'No.10 Black'. Nottingham
Windows match your vision perfectly.