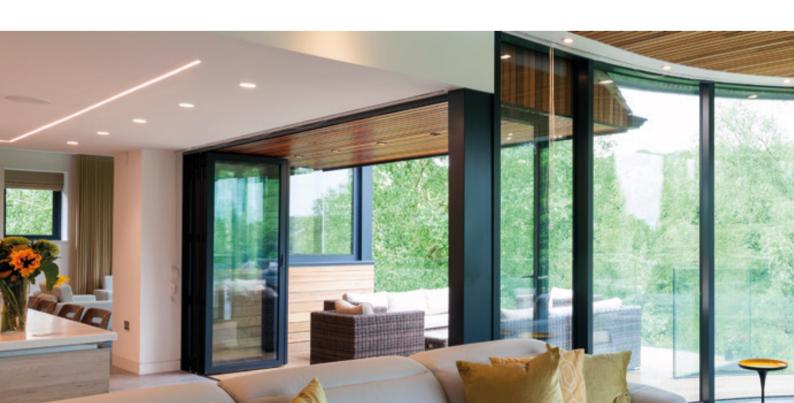

### VISOFOLD RANGE

Available in a range of opening configurations to suit any application, Visofold doors can be folded internally or externally and with the opening at the side (so the sashes all fold one way), at one end (to create a single entrance door) or in the middle (to give the option of a double door).

Visofold's flexibility makes it the ideal choice for projects where large, uninterrupted openings are required, with the system providing maximum light and space to give unimpeded views. The highly-versatile, easy-to-operate system is the perfect option for even the largest project, capable of opening up an entire wall, yet presenting a contemporary, elegant glazed façade when closed.

All Visofold profiles feature a thermal break to deliver enhanced thermal performance and energy efficiency and security is assured by multi-point lock mechanisms on the main opening sashes, and shoot-bolt locks on the 'floating' mullions. The doors can have either a low threshold for unimpeded access, or a rebated threshold for improved weather resistance.