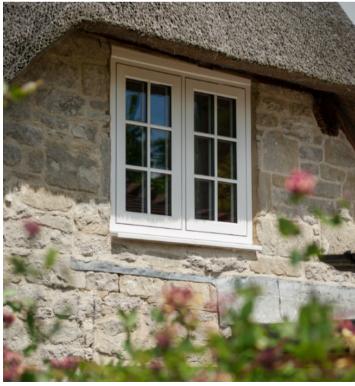

### CLASSIC VERTICAL SASH WINDOWS

ROSEVIEW HERITAGE ROSE

### Oozing charm and character

Designed with all the traditional detailing found in period and victorian windows, Heritage Rose sash windows are a highly customisable and comes in a range of colours to suit individual needs. A number of decorative features such as authentic astragal bars and run-through sash horns ensure complete authenticity and make this window virtually indistinguishable from a timber original.

Heritage Rose uPVC sash windows may have been designed with authenticity in mind, but not at the cost of modern features and benefits. It's energy efficient; Heritage Rose sash windows are 'A' rated as standard. It also offers excellent acoustic performance helping to block out external noise, and is PAS 24 accredited, meaning that it is strong and secure. This can be enhanced even further with optional Secured by Design rating. Like every window in the Rose Collection, both sashes tilt inwards to make them easy to clean from the inside. And best of all, Heritage Rose sash windows are easy to operate, very low maintenance and never needs repainting.