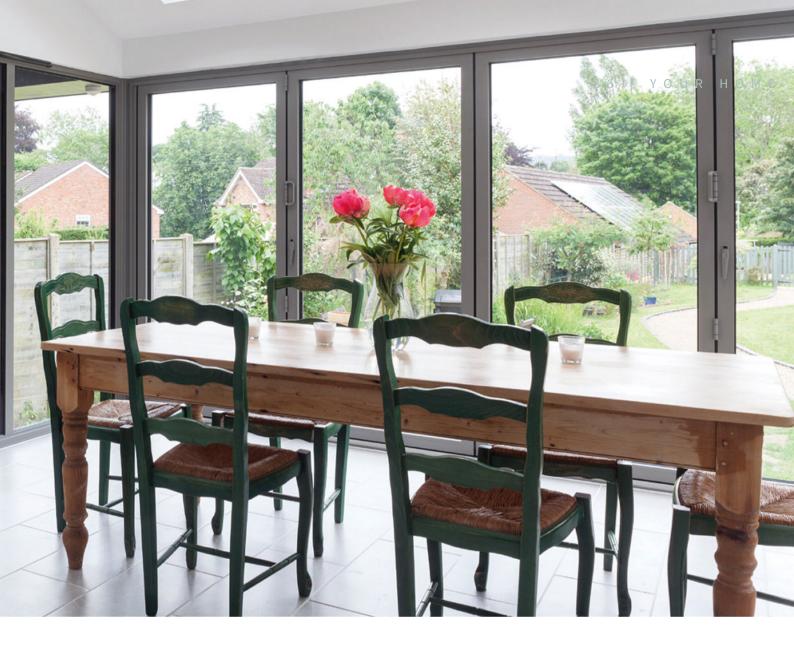

### WINDOWS

FROM THE NOTTINGHAM WINDOW COMPANY

## TIMBER ALTERNATIVE FLUSH WINDOWS

RESIDENCE 7

### Tradition Meets Technology

When it comes to modern flush sash technology, the Residence 7 window profile is unmatched in both quality & performance. Featuring an innovative 7 chambered structure and sleek 75mm wide frames, our R7 windows are A-rated as standard, can achieve A++ energy ratings with ease & can be double or triple glazed.