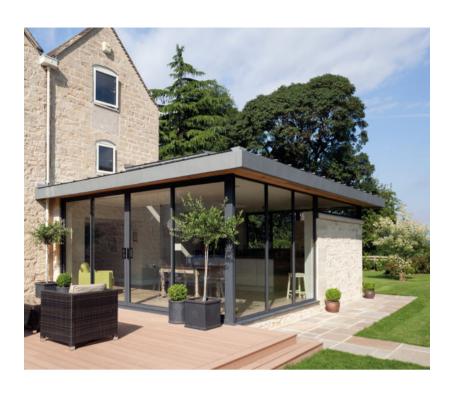

### VISOFOLD RANGE

Available in a range of opening configurations to suit any application, Visofold doors can be folded internally or externally and with the opening at the side (so the sashes all fold one way), at one end (to create a single entrance door) or in the middle (to give the option of a double door).

Visofold's flexibility makes it the ideal choice for projects where large, uninterrupted openings are required, with the system providing maximum light and space to give unimpeded views. The highly-versatile, easy-to-operate system is the perfect option for even the largest project, capable of opening up an entire wall, yet presenting a contemporary, elegant glazed façade when closed.