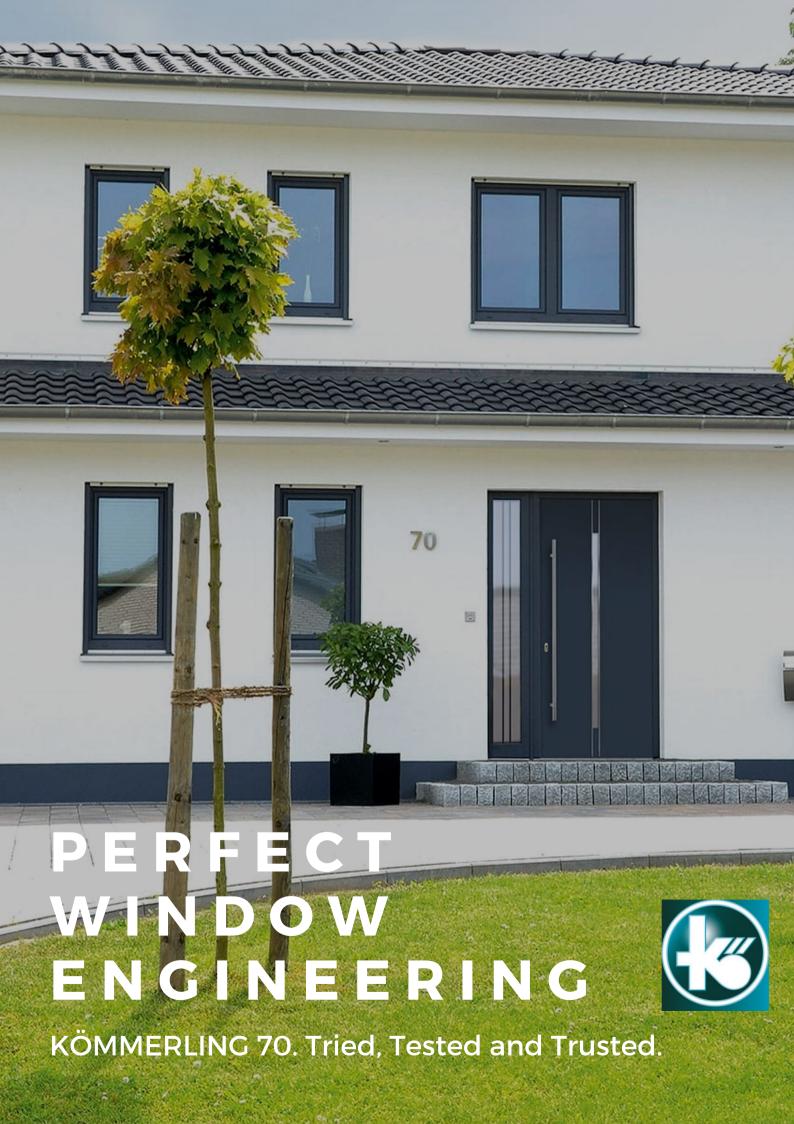

### 70 M M U P V C W I N D O W S Y S T E M

### KÖMMERLING C70

### The feel good window

Our KÖMMERLING 70 window and door system helps you to fulfil your need for a light enriched living environment with a well ventilated atmosphere. It also makes optimum use of sunlight to reduce heating costs, even when the outdoor temperature is cold.