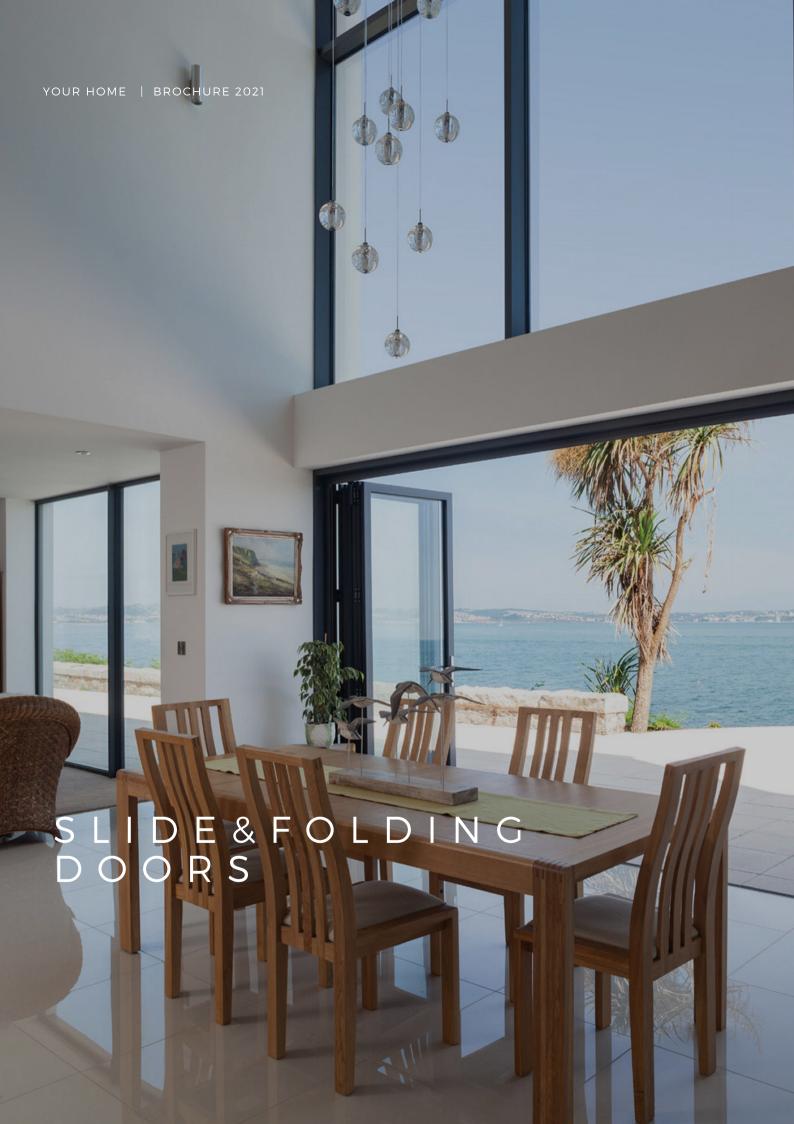

### VISOFOLD RANGE

Available in a range of opening configurations to suit any application, Visofold doors can be folded internally or externally and with the opening at the side (so the sashes all fold one way), at one end (to create a single entrance door) or in the middle (to give the option of a double door).

Visofold's flexibility makes it the ideal choice for projects where large, uninterrupted openings are required, with the system providing maximum light and space to give unimpeded views. The highly-versatile, easy-to-operate system is the perfect option for even the largest project, capable of opening up an entire wall, yet presenting a contemporary, elegant glazed façade when closed.

All Visofold profiles feature a thermal break to deliver enhanced thermal performance and energy efficiency and security is assured by multi-point lock mechanisms on the main opening sashes, and shoot-bolt locks on the 'floating' mullions. The doors can have either a low threshold for unimpeded access, or a rebated threshold for improved weather resistance.

Visofold doors are available in a choice of standard or non-standard colours, including metallic, woodstructure, dual colour and Smart's unique Sensations range of textured finishes.