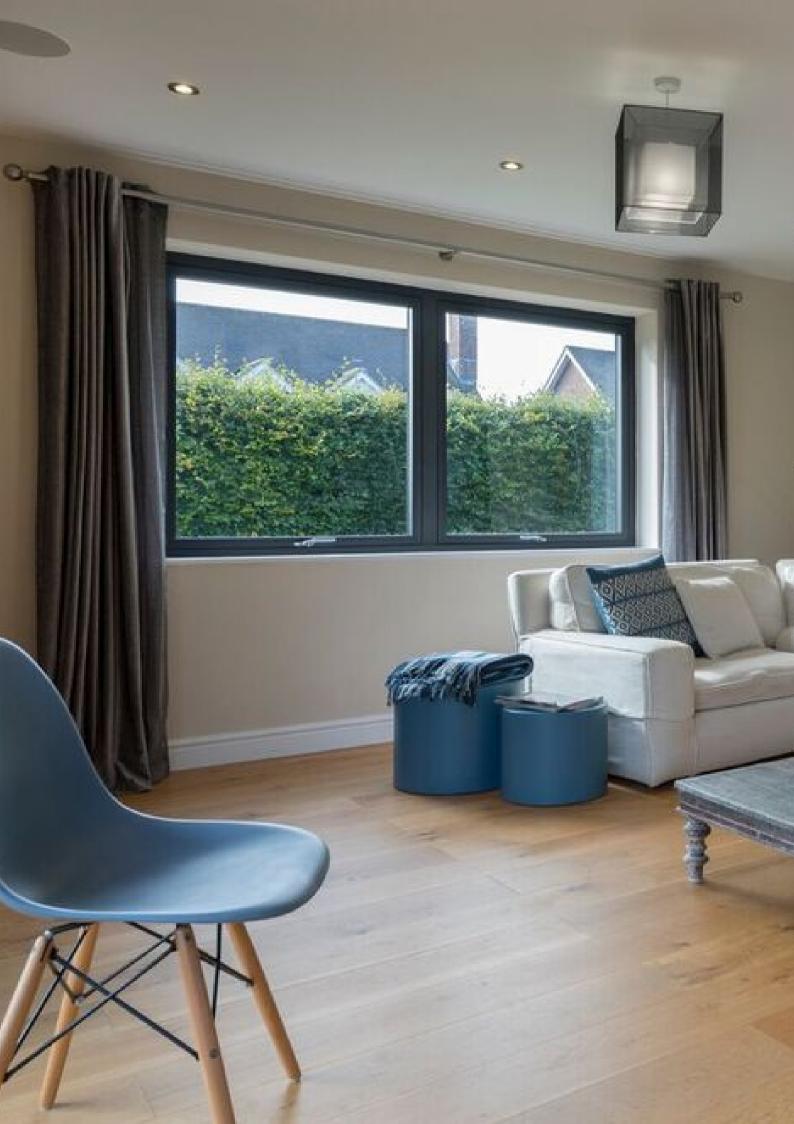

### ALUMINIUM WINDOWS

SMART ALITHERM 600

Until recently, aluminium windows have typically featured in large commercial developments that require more light. However, the 'more glass, less frame' approach has captured the imagination of aspirational homeowners throughout Nottingham, Leicester, and Derby. State-of-the-art aluminium windows can be customised in a range of quality configurations, including top, bottom or side hung, and fixed light, multi-light, and French casement options. Available in a variety of styles & frame widths, aluminium windows offer an unparalleled lightweight strength designed for minimalist interiors that value security, efficiency & sustainability in equal measures.

### Why choose aluminium?

This versatile range of profiles can provide many solutions for residential and light commercial applications. It can create traditional casement windows inspired by the elegance and styling of timber products, or contemporary style windows designed for modern homes or offices. Alitherm profiles utilise Smart's innovative polyamide thermal break technology which creates a barrier between the cold air outside and the warm air inside. This technology significantly reduces thermal transmittance and enhances the overall U Value of a product and is designed to meet the exacting requirements of Document L 2010.

### Versitility

With a life-span measured in decades rather than years, together with extremely low maintenance requirements, aluminium has become the perfect choice for home owners.

All our systems are designed with performance, style and efficiency in mind, with each frame incorporating a 'thermal-break' to insulate it against heat loss, raise the internal temperature of your house and help reduce the risk of condensation.