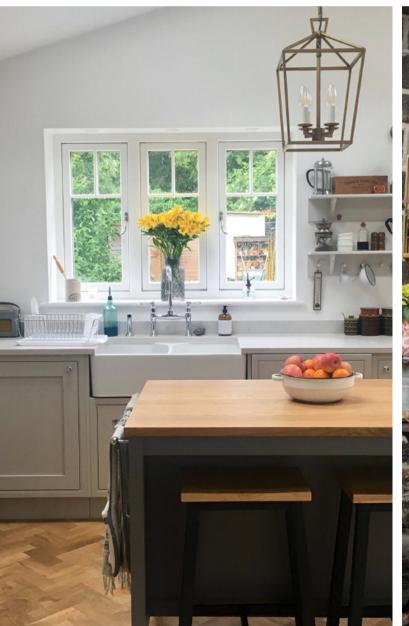

### WINDOWS

FROM THE NOTTINGHAM WINDOW COMPANY

### Tradition Meets Technology

When it comes to modern flush sash technology, the Residence 7 window profile is unmatched in both quality & performance. Featuring an innovative 7 chambered structure and sleek 75mm wide frames, our R7 windows are A-rated as standard, can achieve A++ energy ratings with ease & can be double or triple glazed.